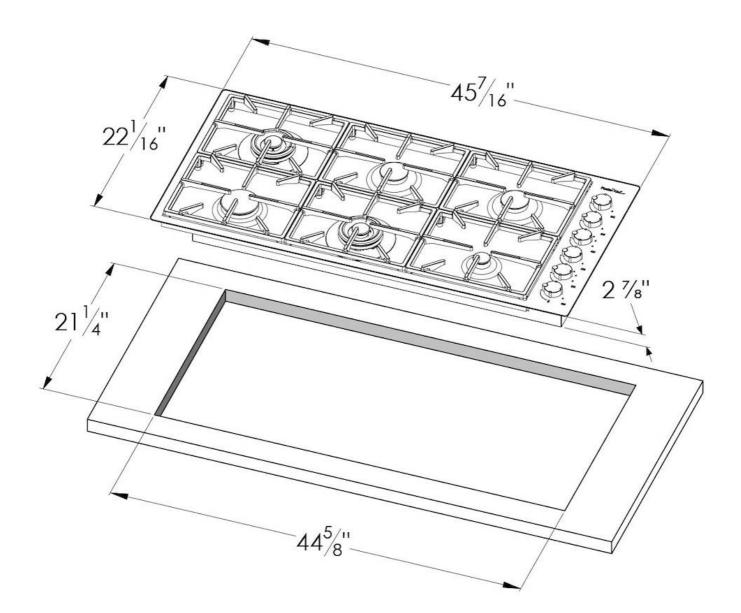

#### DETAILS

| Series       | Foster Milano                               |
|--------------|---------------------------------------------|
| Dimensions   | 45 <sup>7/16</sup> " x 22 <sup>1/16</sup> " |
| Coloring     | Gun Metal                                   |
| Finish       | Satin finish                                |
| Finish       | PVD                                         |
| Maintop      | AISI 304 Stainless Steel                    |
| Kind of Edge | 1 mm – flush edge                           |

| Installation        | Flush-mount or overmount                  |
|---------------------|-------------------------------------------|
| Flush-mount cut-out | See cut-out drawing                       |
| Overmount cut-out   | 44 <sup>5/8</sup> " x 21 <sup>1/4</sup> " |
| Grids               | Enamelled cast iron                       |
| Cooktop controls    | Knobs                                     |
| Knobs               | Solid Metal                               |
| Safety              | Safety valves                             |
| Total power Btu/h   | 65,000 Btu/h                              |
| Burners             | 6                                         |
| DC                  | 15,500 (2x) Btu/h                         |
| Rapid               | 10,750 Btu/h                              |
| Semirapid           | 9.100 (2x) Btu/h                          |
| Auxiliary           | 5,000 Btu/h                               |
| Simmer ring         | 3                                         |
| Simmer Rate         | 900 Btu/h                                 |