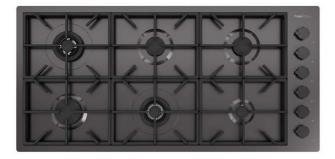

### Milano Cooktop Gun Metal 6 burnes

Gas cooktops

Code: 7639 906

PVD Gun Metal AISI 304 Stainless steel Satin finish Enamelled cast iron grids and burner covers Electric under-knob ignition Gas taps with safety valves

#### DETAILS

| Series       | Foster Milano                               |
|--------------|---------------------------------------------|
| Dimensions   | 45 <sup>7/16</sup> " x 22 <sup>1/16</sup> " |
| Coloring     | Gun Metal                                   |
| Finish       | Satin finish                                |
| Finish       | PVD                                         |
| Maintop      | AISI 304 Stainless Steel                    |
| Kind of Edge | 1 mm – flush edge                           |