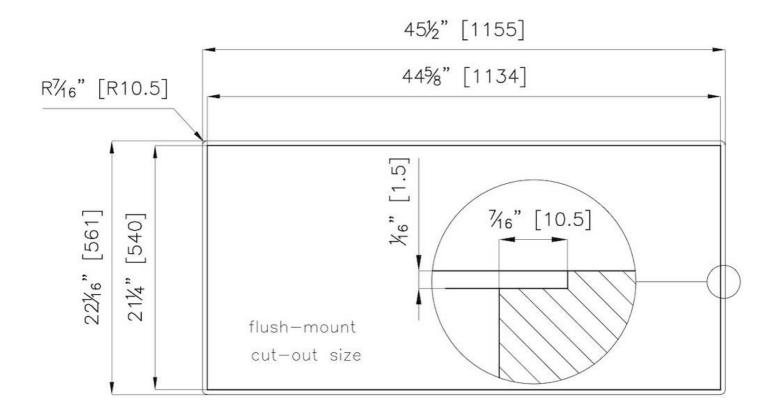

| Installation        | Flush-mount or overmount                  |
|---------------------|-------------------------------------------|
| Flush-mount cut-out | See cut-out drawing                       |
| Overmount cut-out   | 44 <sup>5/8</sup> " x 21 <sup>1/4</sup> " |
| Grids               | Enamelled cast iron                       |
| Cooktop controls    | Knobs                                     |
| Knobs               | Solid Metal                               |
| Safety              | Safety valves                             |
| Total power Btu/h   | 65,000 Btu/h                              |
| Burners             | 6                                         |
| DC                  | 15,500 (2x) Btu/h                         |
| Rapid               | 10,750 Btu/h                              |
| Semirapid           | 9.100 (2x) Btu/h                          |
| Auxiliary           | 5,000 Btu/h                               |
| Simmer ring         | 3                                         |
| Simmer Rate         | 900 Btu/h                                 |